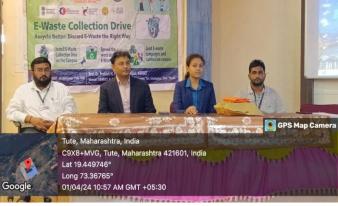

#### Summary of the event:

To create awareness about E-waste segregation with the students and people IEEE ARMIET and NSS organize an E-waste collection drive event at ARMIET campus and Sapgaon village. The event is started on 27-03-2024 with a rally and E-waste collection from ARMIET campus to Sapgaon Village. On 01-04-2024, a valedictory session is hosted by IEEE ARMIET, where Ms.Bhavika Wagela and Mr. Nirav Raval took session.

**Ms. Bhavika Waghela**, representing Tech Eco, a tech waste recycling and reusing company, shed light on the concept of a circular economy formed through e-waste reuse and recycling. She emphasized the importance of sustainable practices in handling E-waste, minimizing environmental impact, and conserving valuable resources.

**Mr. Nirav Raval**, the visionary founder of Naman Angels India Foundation, delved into the vast scale of electronic production in India, emphasizing the need for responsible disposal and recycling to combat the mounting e-waste crisis.