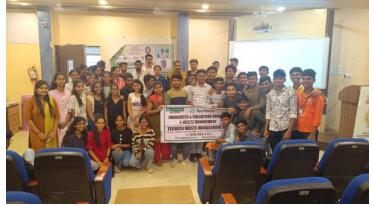

Name of Hosts: Zaeem Pathan & Ms. Surbhi Sawant

No. of participants: 55

Speaker: Ms.Bhavika Wagela, Mr. Nirav Raval

#### Summary of the event:

To create awareness about E-waste segregation with the students and people IEEE ARMIET and NSS organize an E-waste collection drive event at ARMIET campus and Sapgaon village. The event is started on 27-03-2024 with a rally and E-waste collection from ARMIET campus to Sapgaon Village. On 01-04-2024, a valedictory session is hosted by IEEE ARMIET, where Ms.Bhavika Wagela and Mr. Nirav Raval took session.

#### **Conclusion:**

With this event we can understand that E-waste recycling is an important process that helps to protect the environment and conserve natural resources. By properly disposing of ewaste, we can reduce the number of harmful chemicals released into the environment and prevent soil and water contamination. Through this event experts, students, nearby people and industry leaders came under one umbrella to collectively work towards a more environmentally friendly and circular approach to managing electronic waste.