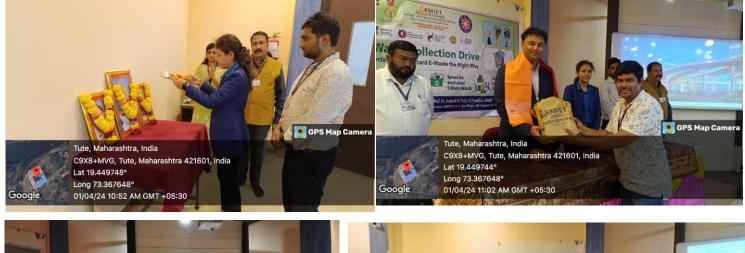

#### Summary of the event:

To create awareness about E-waste segregation with the students and people IEEE ARMIET and NSS organize an E-waste collection drive event at ARMIET campus and Sapgaon village. The event is started on 27-03-2024 with a rally and E-waste collection from ARMIET campus to Sapgaon Village. On 01-04-2024, a valedictory session is hosted by IEEE ARMIET, where Ms.Bhavika Wagela and Mr. Nirav Raval took session.

#### **Conclusion:**

With this event we can understand that E-waste recycling is an important process that helps to protect the environment and conserve natural resources. By properly disposing of ewaste, we can reduce the number of harmful chemicals released into the environment and prevent soil and water contamination. Through this event experts, students, nearby people and industry leaders came under one umbrella to collectively work towards a more environmentally friendly and circular approach to managing electronic waste.