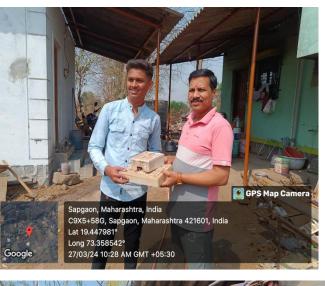

Event Name: E Waste Collection Drive

Conduction Mode: Offline

Event in charge: Dr. Munna Kumar and Mr. Nitin Pawar

Venue: Rally: ARMIET Campus to Sapgaon village.

E- waste collection drive- Sapgaon Village, Asangaon,

#### Summary of the event:

To create awareness about E-waste segregation with the students and people IEEE ARMIET and NSS organize an E-waste collection drive event at ARMIET campus and Sapgaon village. The event is started on 27-03-2024 with a rally and E-waste collection from ARMIET campus to Sapgaon Village. On 01-04-2024, a valedictory session is hosted by IEEE ARMIET, where Ms.Bhavika Wagela and Mr. Nirav Raval took session.