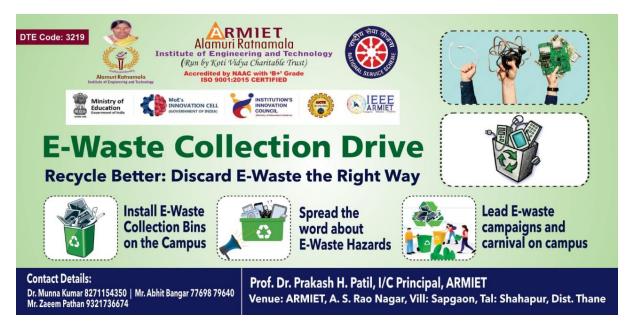

### E-Waste Collection Drive 2023-24

"E-Waste collection drive"- An event to raise awareness about recycling and proper disposal of plastic and E-waste.

Program driven by: IEEE ARMIET and NSS

Program /Activity Type: Rally/E-waste collection/Expert talk

**Event Theme**: E waste collection drive with Expert talk.

**Duration of the Event**: Rally: 1 Hrs.

E-waste collection drive: 3 Hrs.

Expert session: 2.5 Hrs.

Date: E waste collection drive- 27-03-2024

Expert Talk -01-04-2024

Event Name: E Waste Collection Drive

Conduction Mode: Offline

Event in charge: Dr. Munna Kumar and Mr. Nitin Pawar

Venue: Rally: ARMIET Campus to Sapgaon village.

E- waste collection drive- Sapgaon Village, Asangaon,

Expert talk- ARMIET Auditorium

**Objective of the Event:** Increase awareness about E-waste segregation and how to dispose of it scientifically without harming nature and create interest in the positive impact of e-waste management

#### Summary of the event:

To create awareness about E-waste segregation with the students and people IEEE ARMIET and NSS organize an E-waste collection drive event at ARMIET campus and Sapgaon village. The event is started on 27-03-2024 with a rally and E-waste collection from ARMIET campus to Sapgaon Village. On 01-04-2024, a valedictory session is hosted by IEEE ARMIET, where Ms.Bhavika Wagela and Mr. Nirav Raval took session.