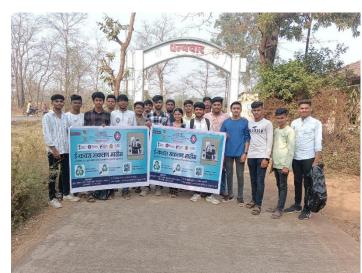

Event Name: E Waste Collection Drive

Conduction Mode: Offline

Event in charge: Dr. Munna Kumar and Mr. Nitin Pawar

Venue: Rally: ARMIET Campus to Sapgaon village.

E- waste collection drive- Sapgaon Village, Asangaon,

#### Summary of the event:

To create awareness about E-waste segregation with the students and people IEEE ARMIET and NSS organize an E-waste collection drive event at ARMIET campus and Sapgaon village. The event is started on 27-03-2024 with a rally and E-waste collection from ARMIET campus to Sapgaon Village. On 01-04-2024, a valedictory session is hosted by IEEE ARMIET, where Ms.Bhavika Wagela and Mr. Nirav Raval took session.