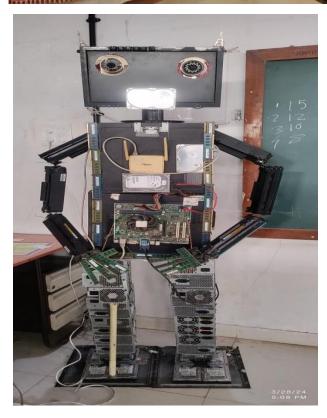

#### **Event Preview**

**IEEE BRANCH COUNSELOR** 

PRINCIPAL

ARMIET

ALAMURI RATNAMALA INSTITUTE OF ENGINEERING AND TECHNOLOGY

(Run by Koti Vidya Charitable Trust) (A Hindi Linguistic Minority Institute) Approved by AICTE, Directorate of Technical Education (DTE) (Maharashtra and Affiliated to University of Mumbal ) Campus : A.S.Rao Nagar, Vill. Sapgaon, Tal. Shahapur, Dist. Thane - 421 601 Website : www.armiet.in / Email : principal.armiet1@gmail.com, registrar.armiet@gmail.com Accredited by NAAC with 'B'+ Grade . ISO 9001 : 2015 CERTIFIED