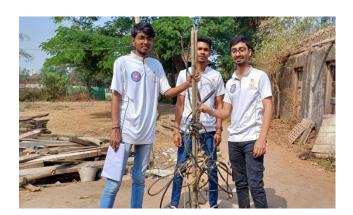

Event Name: E Waste Collection Drive

Conduction Mode: Offline

Event in charge: Dr. Munna Kumar and Mr. Nitin Pawar

Venue: Rally: ARMIET Campus to Sapgaon village.

E- waste collection drive- Sapgaon Village, Asangaon,

#### Summary of the event:

To create awareness about E-waste segregation with the students and people IEEE ARMIET and NSS organize an E-waste collection drive event at ARMIET campus and Sapgaon village. The event is started on 27-03-2024 with a rally and E-waste collection from ARMIET campus to Sapgaon Village. On 01-04-2024, a valedictory session is hosted by IEEE ARMIET, where Ms.Bhavika Wagela and Mr. Nirav Raval took session.