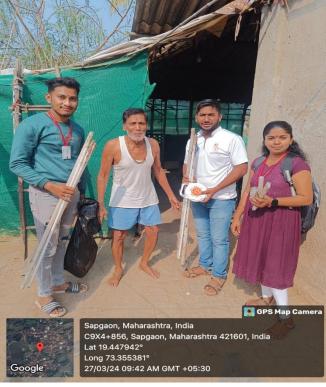

Event Name: E Waste Collection Drive

Conduction Mode: Offline

Event in charge: Dr. Munna Kumar and Mr. Nitin Pawar

Venue: Rally: ARMIET Campus to Sapgaon village.

E- waste collection drive- Sapgaon Village, Asangaon,

#### Summary of the event:

To create awareness about E-waste segregation with the students and people IEEE ARMIET and NSS organize an E-waste collection drive event at ARMIET campus and Sapgaon village. The event is started on 27-03-2024 with a rally and E-waste collection from ARMIET campus to Sapgaon Village. On 01-04-2024, a valedictory session is hosted by IEEE ARMIET, where Ms.Bhavika Wagela and Mr. Nirav Raval took session.