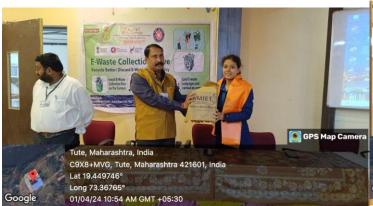

#### Summary of the event:

To create awareness about E-waste segregation with the students and people IEEE ARMIET and NSS organize an E-waste collection drive event at ARMIET campus and Sapgaon village. The event is started on 27-03-2024 with a rally and E-waste collection from ARMIET campus to Sapgaon Village. On 01-04-2024, a valedictory session is hosted by IEEE ARMIET, where Ms.Bhavika Wagela and Mr. Nirav Raval took session.

**Mr. Nirav Raval**, the visionary founder of Naman Angels India Foundation, delved into the vast scale of electronic production in India, emphasizing the need for responsible disposal and recycling to combat the mounting e-waste crisis.