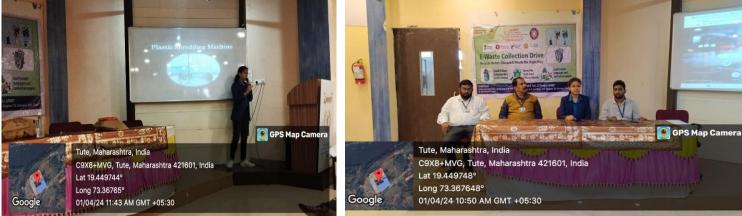

#### Summary of the event:

To create awareness about E-waste segregation with the students and people IEEE ARMIET and NSS organize an E-waste collection drive event at ARMIET campus and Sapgaon village. The event is started on 27-03-2024 with a rally and E-waste collection from ARMIET campus to Sapgaon Village. On 01-04-2024, a valedictory session is hosted by IEEE ARMIET, where Ms.Bhavika Wagela and Mr. Nirav Raval took session.

**Ms. Bhavika Waghela**, representing Tech Eco, a tech waste recycling and reusing company, shed light on the concept of a circular economy formed through e-waste reuse and recycling. She emphasized the importance of sustainable practices in handling E-waste, minimizing environmental impact, and conserving valuable resources.

**Mr. Nirav Raval**, the visionary founder of Naman Angels India Foundation, delved into the vast scale of electronic production in India, emphasizing the need for responsible disposal and recycling to combat the mounting e-waste crisis.